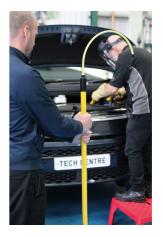

## **Insulating Rescue Pole**

A fully insulated safety rescue pole used to safely remove electric shock casualties from a high voltage situation without exposing the user/rescuer to high voltage. Part of the Laser tools EV safety range, this is an essential item for any Hybrid/EV workshop area, and is supplied with wall support brackets (Part No. 8741) which allow convenient, safe and easily accessible storage.