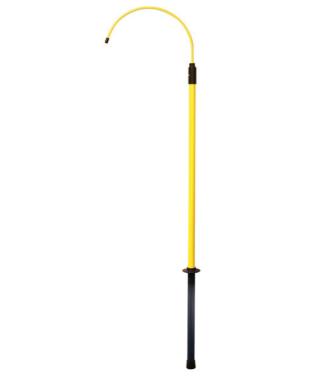

## **Insulating Rescue Pole**

A fully insulated safety rescue pole used to safely remove electric shock casualties from a high voltage situation without exposing the user/rescuer to high voltage. Part of the Laser tools EV safety range, this is an essential item for any Hybrid/EV workshop area, and is supplied with wall support brackets (Part No. 8741) which allow convenient, safe and easily accessible storage.

## Additional Information

- · Single section rescue pole, made from polyester and fibreglass c/w replaceable rescue hook (M10 thread).
- 45kV safe working voltage. Tested in accordance with BS EN 50508:2009.
- · Length: 1.79 metres, diameter: 32mm.
- · Fitted with humidity proof seals on each end & hand protector.
- · Additional wall support brackets also available, please see Part No. 8741.