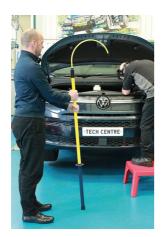

## **Insulating Rescue Pole**

A fully insulated safety rescue pole used to safely remove electric shock casualties from a high voltage situation without exposing the user/rescuer to high voltage. Part of the Laser tools EV safety range, this is an essential item for any Hybrid/EV workshop area, and is supplied with wall support brackets (Part No. 8741) which allow convenient, safe and easily accessible storage.